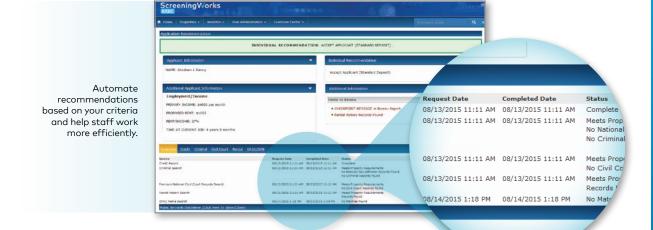

#### Confident Screening

Our solution delivers a reliable screening process to provide your rental staff with clear, consistent direction that supports your business rules. Screening workflow automation provides built-in control and cost savings and enables your staff to work more efficiently. Decision criteria are tailored for each property in your portfolio, so applicants will always be screened uniformly and according to your objectives.

#### Strategic Advantage

The screening and reporting tools included with the system enable property owners and managers to minimize risk and maximize revenue while maintaining compliant, safe and profitable communities. ScreeningWorks Pro provides a strategic advantage with management reports and analytics that shed light on your applicant traffic and performance. Experienced consultants are available to further assist in fine-tuning decision criteria to meet your goals.