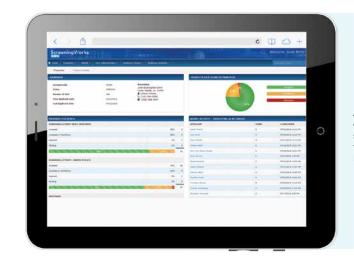

\*Yardi Resident Screening in Canada

Analyze community and portfolio screening data on the ScreeningWorks Exec dashboard.

Incorporate rental payment history into your screening decisions by combining Experian RentBureau data with ScreeningWorks Pro. Property management companies and electronic rental payment processors automatically report payment data to Experian RentBureau every 24 hours.

Oversee applicant traffic and property performance in a single snapshot with the ScreeningWorks Exec reporting dashboard.

Access ScreeningWorks Exec dashboard and applicant reports on your smartphone.