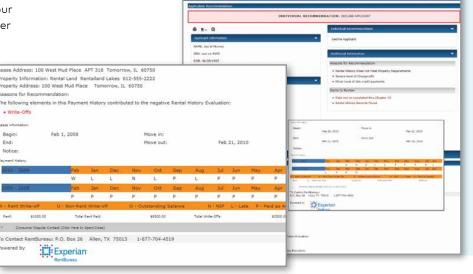

## Experian RentBureau Advantage

Gain a competitive advantage by adding Experian® RentBureau® data to your screening program. Experian RentBureau is the largest and most widely used database of rental payment information and currently includes data on more than 18 million residents nationwide. With ScreeningWorks Pro, you can leverage this data to factor applicants' rental payment history as part of your resident screening decision, which will allow you to accept better quality residents who have a history of paying rent on time.

\*Yardi Resident Screening in Canada

Analyze community and portfolio screening data on the ScreeningWorks Exec dashboard.

Incorporate rental payment history into your screening decisions by combining Experian RentBureau data with ScreeningWorks Pro. Property management companies and electronic rental payment processors automatically report payment data to Experian RentBureau every 24 hours.