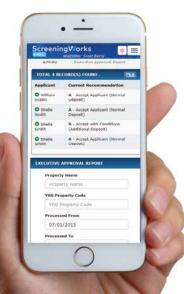

Oversee applicant traffic and property performance in a single snapshot with the ScreeningWorks Exec reporting dashboard.

Access ScreeningWorks Exec dashboard and applicant reports on your smartphone.