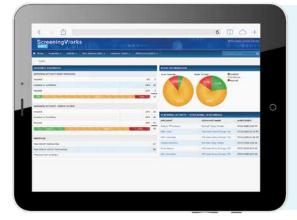

\*Yardi Resident Screening in Canada

Analyze community and portfolio screening data on the ScreeningWorks Exec dashboard.

Incorporate rental payment history into your screening decisions by combining Experian RentBureau data with ScreeningWorks Pro. Property management companies and electronic rental payment processors automatically report payment data to Experian RentBureau every 24 hours.

Oversee applicant traffic and property performance in a single snapshot with the ScreeningWorks Exec reporting dashboard.

Access ScreeningWorks Exec dashboard and applicant reports on your smartphone.